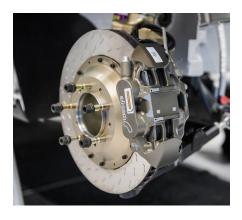

### BRAKES

Front : Ventilated discs 355mm (tarmac) and 300 mm (gravel) / Alcon 4 pistons calipers Rear : Ventilated discs 355mm (tarmac) and 300 mm (gravel) / Alcon 4 pistons calipers Handbrake : Hydraulic control