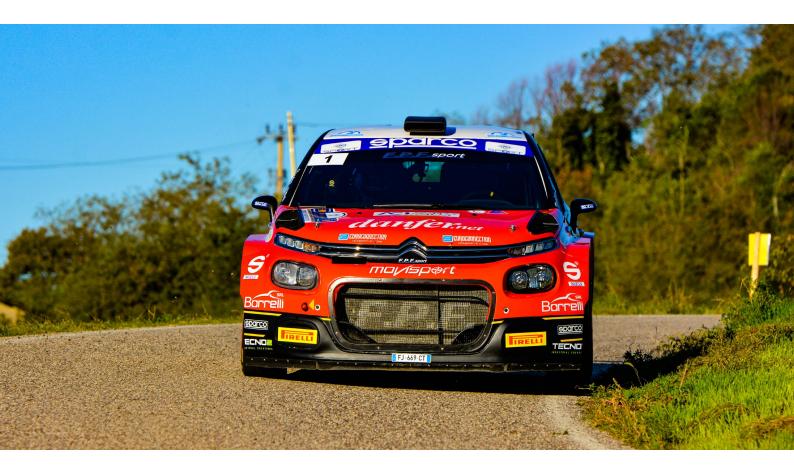

# CITROËN C3 RALLY2 ORDER FORM

All prices are VAT excluded, for a car ready to race.

## **BASE SPECIFICATION**

Citroën C3 Rally2 is sold assembled, ready to race, either in tarmac or gravel version according to customer's choice, for a price of **231,000€ VAT excl.** French official documentation is included.