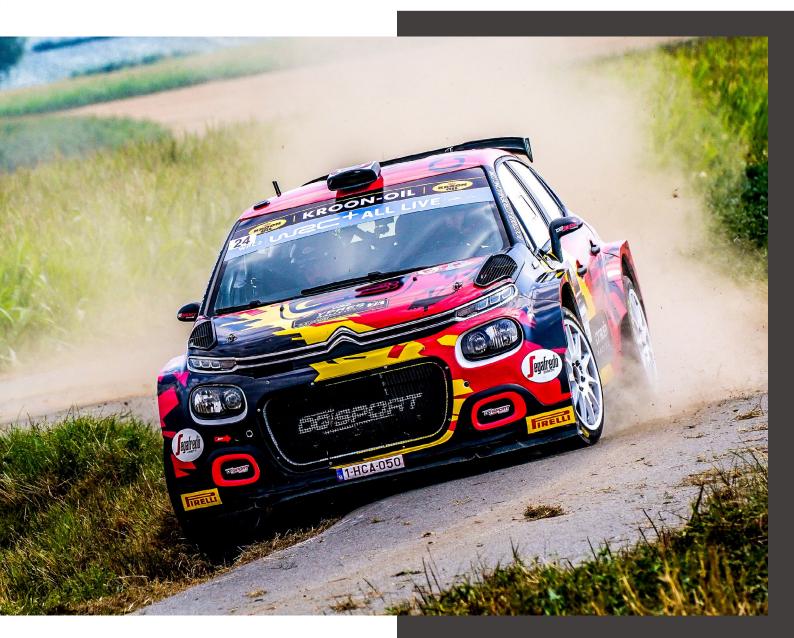

# CITROËN C3 RALLY2 ORDER FORM

All prices are VAT excluded, for a car ready to race.

## **BASE SPECIFICATION**

Citroën C3 Rally2 is sold assembled, ready to race, either in tarmac or gravel version according to customer's choice, for a price of **231,000€ VAT excl.** French official documentation is included.